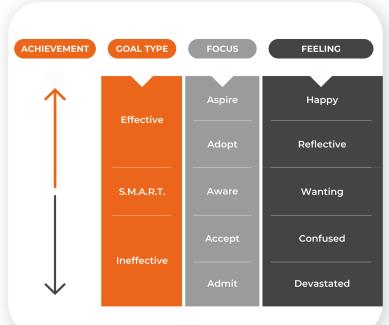

Goals have the "power to change your life'. People with ineffectively set goals often fail to achieve, leaving them devastated or confused. When they can admit they have an issue they can move forward. Those with Effective goals, achieve more consistently and are happier. Even they do fail they are more reflective and can adopt change faster allowing them to aspire to even loftier goals.