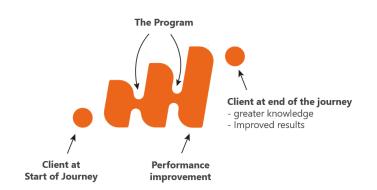

### **Effective Goal Setting**

Our recent research, in conjunction with Monash University, has shown that goal achievement has a lasting effect on a person's mental health now and in the future. If things don't go well, the emotional cost of failure can lead to future under performance and frustration, increasing the risk of mental health issues.